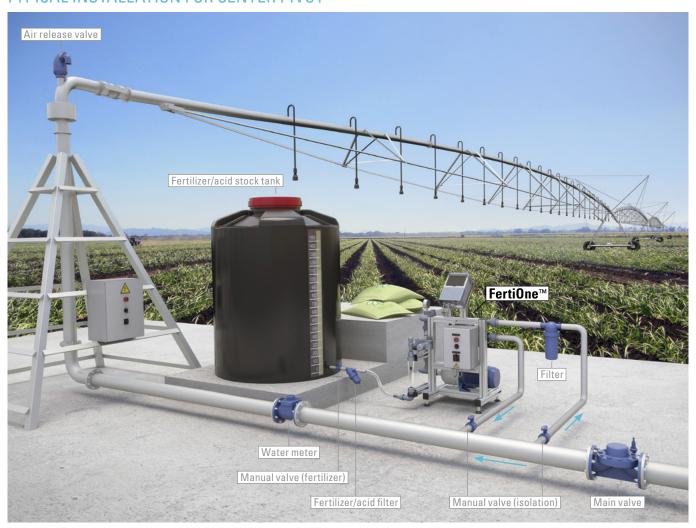

### TYPICAL INSTALLATION FOR CENTER PIVOT

### **COMPONENTS**

- Venturi operated dosing channel
- Quick-action dosing valves
- Pressure gauge
- Controller (optional)
- Stainless steel dosing booster
- Dosing booster switchbox
- Check valve
- Wide range of integrated accessories and peripherals
- High-quality components and PVC piping
- Aluminum, corrosion-resistant frame with adjustable legs