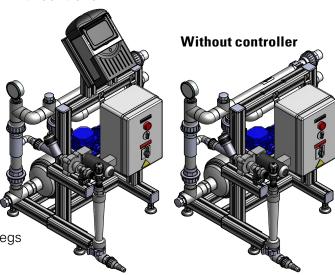

### With controller

It is a plug-and-play, fully configurable, simple-to-operate single-channel fertilizer/acid dosing unit.

It ensures the highest efficiency with minimum investment, a highly cost-effective solution for Nutrigation<sup>TM</sup>. Built on a sturdy, corrosion-resistant aluminum frame, the FertiOne<sup>TM</sup> can accommodate different types of dosing channels and a variety of single- or three-phase dosing boosters to suit the various needs of different sites. It is available as a basic manual system or equipped with several controller options - for simple straightforward operation or for more advanced quantitative or proportional control, to meet a vast range of Nutrigation<sup>TM</sup> needs.

### **COMPONENTS**

- Venturi operated dosing channel
- Quick-action dosing valves
- Pressure gauge
- Controller (optional)
- Stainless steel dosing booster
- Dosing booster switchbox
- Check valve
- Wide range of integrated accessories and peripherals
- High-quality components and PVC piping
- Aluminum, corrosion-resistant frame with adjustable legs